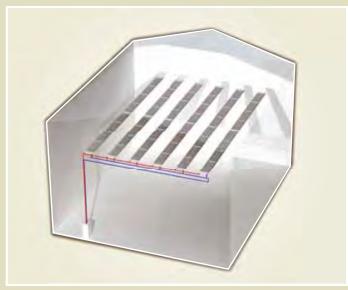

### **Example of installations with WATERSTRIP**

Installation with inlet and outlet on opposit sides: **TYPE B 3d Drawing** 

Installation with inlet and outlet on the same side: **TYPE D 3d Drawing** 

Plan