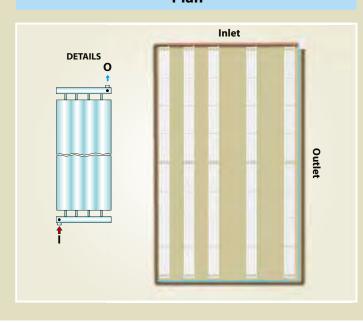

### **Example of installations with WATERSTRIP**

Installation with inlet and outlet on opposit sides: **TYPE B 3d Drawing** 

Installation with inlet and outlet on the same side: **TYPE D 3d Drawing** 

Plan

#### Plan

Drawings and descriptions in the present manual are not definitive. Officine Termotecniche FRACCARO S.r.l. has the right to modify drawings, descriptions and characteristics of its products at any time and its sole discretion.