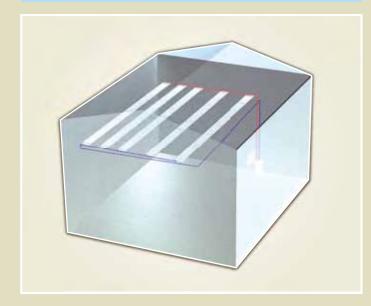

### **Example of installations with WATERSTRIP**

Installation with inlet and outlet on opposit sides: **TYPE B 3d Drawing** 

Installation with inlet and outlet on the same side: **TYPE D 3d Drawing** 

Plan