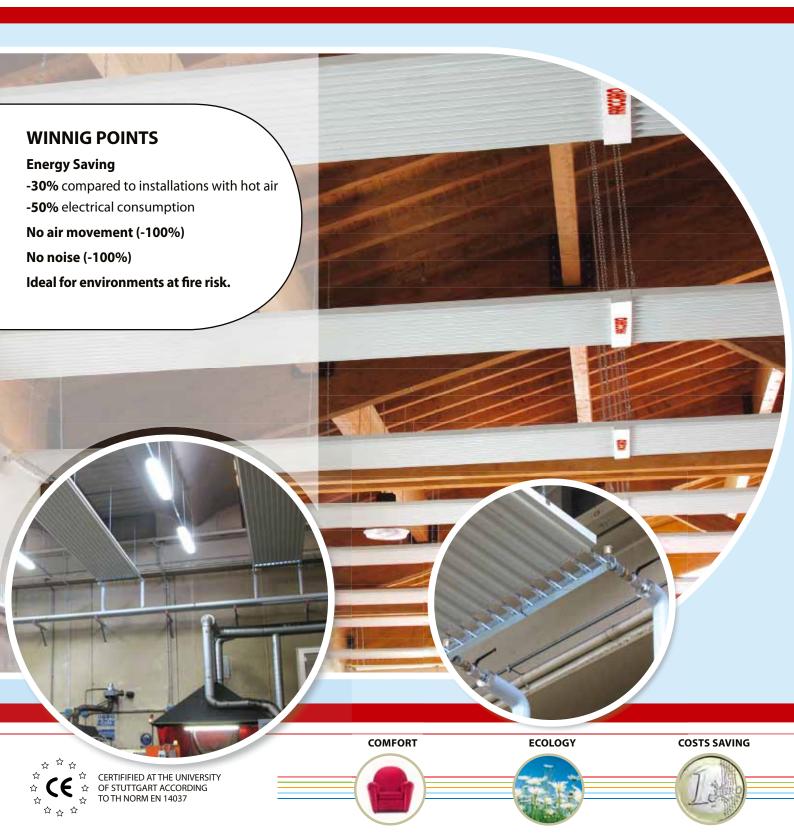

#### **APPLICATIONS**

They have been successfully installed in many industrial environments such as:

JOINERIES, FURNITURE FACTORIES, SHOWROOMS, COACHWORKS, INDUSTRIAL PAINTINGS, PRODUCERS OF CARTOON PACKAGES, PRODUCERS OF PLASTIC ITEMS CHEMICAL INDUSTRIES, CAR REPAIR SHOPS The Hot Water Panels are suitable for both industrial and civil environments at fire risk.

They provide effective, safe and silent heating with no air movement for small, medium and large buildings.

Thanks to the reduced heat stratification, the installation with hot water panels ensures an extraordinary environmental comfort.