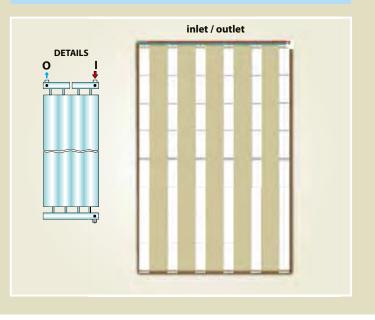

### **Example of installations with WATERSTRIP**

Installation with inlet and outlet on opposit sides: **TYPE B 3d Drawing** 

Installation with inlet and outlet on the same side: **TYPE D 3d Drawing** 

Plan

#### Plan

Drawings and descriptions in the present manual are not definitive. Officine Termotecniche FRACCARO S.r.l. has the right to modify drawings, descriptions and characteristics of its products at any time and its sole discretion.