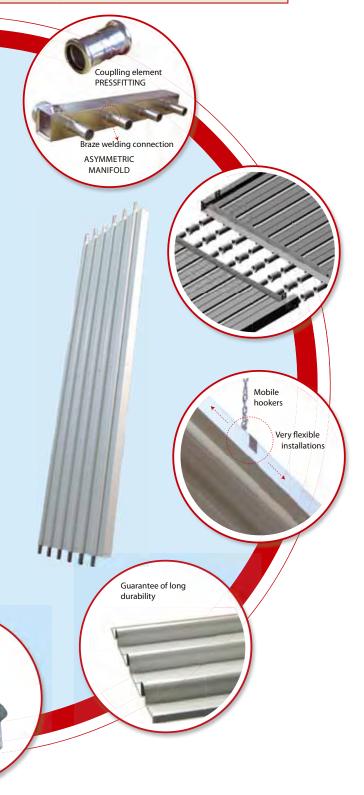

#### • TUBES Ø 22

Zinc plated steel tube diameter 22 mm, which is the nominale size suitable for all the 22 mm pressfittings.

#### PRE-PAINTED PANEL

Radiant panel in zinc plated pre-painted steel

#### SELF-SUPPORTING FRAME

Radiant panel with self-supporting frame to offer the best stiffness.

#### FLEXIBLE INSTALLATION

Great flexibility in the installation thanks to coupling points at every 1,5 mt.;

Best flexibility in the installation thanks to the **self-supporting frame** and the **mobile hooks.** 

#### ASYMMETRIC MANIFOLDS

Asymmetric manifolds with balanced flow for uniform temperature on the panel.

#### TEMPERATURE

The maximun temperature of the fluids up to 120°C

SAFETY

Feeling tube