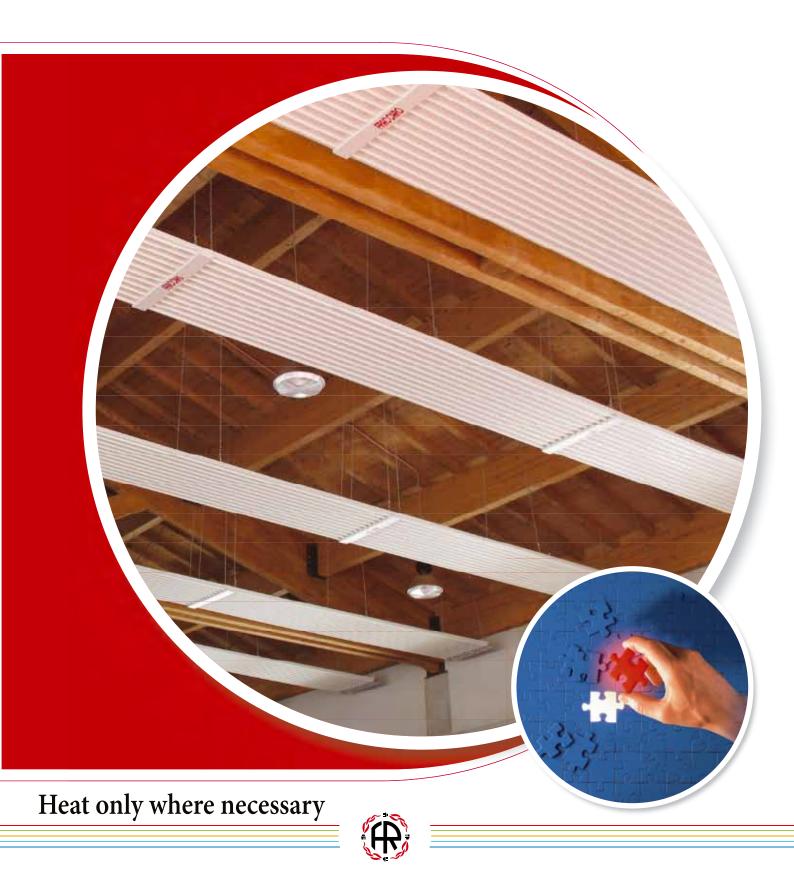

### **HOT WATER AND STEAM RADIANT PANELS**

NO WASTE ENERGY heat only where necessary

#### **APPLICATIONS**

They have been successfully installed in many industrial environments such as:

JOINERIES, FURNITURE FACTORIES, SHOWROOMS, COACHWORKS, INDUSTRIAL PAINTINGS, PRODUCERS OF CARTOON PACKAGES, PRODUCERS OF PLASTIC ITEMS CHEMICAL INDUSTRIES, CAR REPAIR SHOPS The Hot Water Panels are suitable for both industrial and civil environments at fire risk.

They provide effective, safe and silent heating with no air movement for small, medium and large buildings.

Thanks to the reduced heat stratification, the installation with hot water panels ensures an extraordinary environmental comfort.